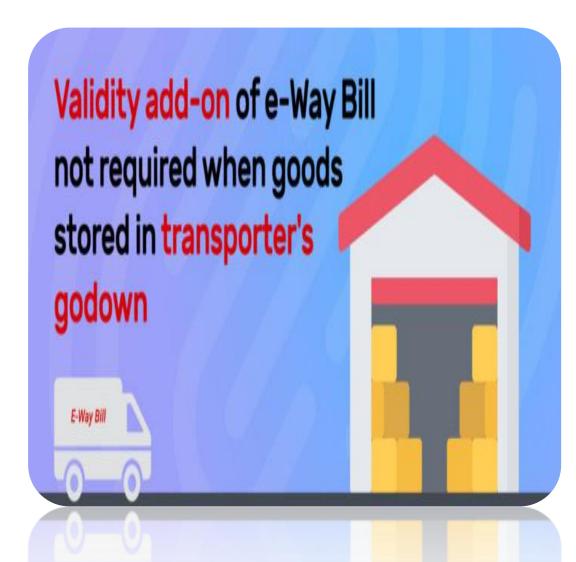

#### 3. <u>E – way Bill – Transporter's Godown</u>

- Circular No. 61/35/2018-GST dated 04.09.2018 issued considering the difficulties faced by transport industry where goods are stored in the transporter's godown.
- In case the consignee / recipient taxpayer stores his goods in the godown of the transporter, then the transporter's godown has to be declared as an additional place of business by the recipient taxpayer.
- Where the transporter's godown has been declared as the additional place of business by the recipient taxpayer, the transportation under the e-way bill shall be deemed to be concluded once the goods have reached the transporter's godown (recipient taxpayer' additional place of business). Hence, e-way bill validity in such cases will not be required to be extended.