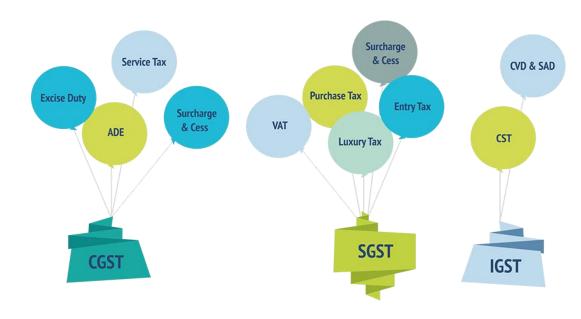

#### ONE NATION – ONE TAX

· 17 Different types of taxes subsumed under GST

 Pre – GST, MSMEs had to undergo compliances under Excise, Service Tax & VAT and doing business in multiple states involved adhering to different VAT laws, compliance through different portals and answering to different authorities.