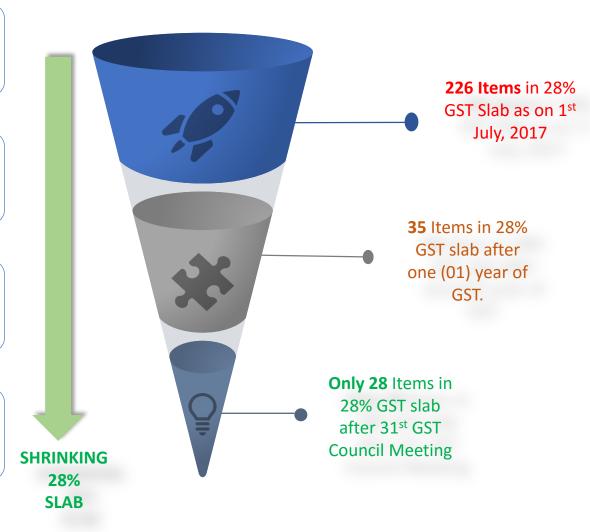

#### **RATE RATIONALIZATION**

1

 Shrinking 28 % GST Slab – Only 28 Goods in highest tax slab after 31<sup>st</sup> GST Council Meeting as compared to 226 items as on 1<sup>st</sup> July, 2017.

 Exemptions and NIL GST rate for many goods and services which were taxed considering the demands from trade & industry.