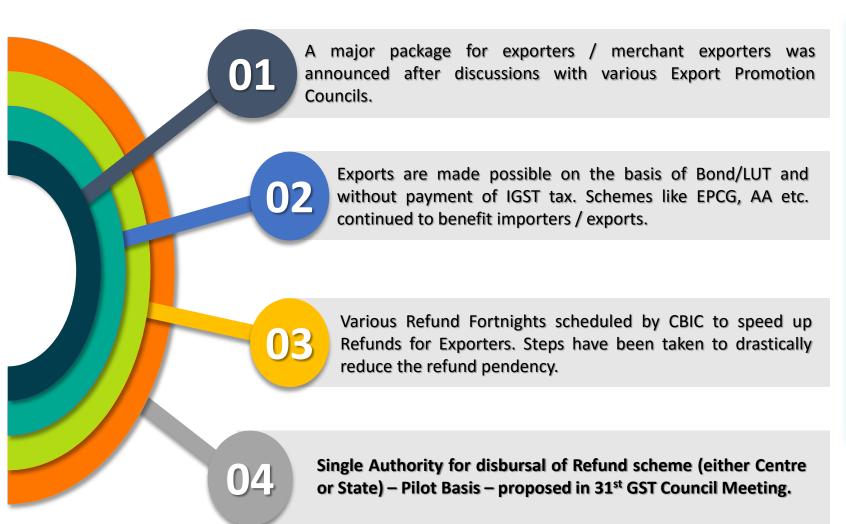

#### **EXPORTS & REFUNDS**

- 16th July to 30th July, 18
- 31st May to 14th June, 18
- 15<sup>th</sup> March to 31<sup>st</sup> March, 18

#### 4. IGST EXPORT REFUNDS

- The processing of IGST refund claims on exports is fully automated. Majority of refunds claims are getting processed and sanctioned within five days of filing of GSTR-1 and GSTR-3B returns.
- Recently, Circular No. 01/2019-Customs dated 02.01.2019 issued by the Customs Wing to further resolve issues such as: -
  - (i) Online filing of both local and Gateway EGM not being done on time by the concerned stakeholders.
  - (ii) Mismatch in local and gateway EGM details wherever both are filed online.
  - (iii) Non-filing of stuffing report by the Preventive officers at Gateway Ports for the LCL cargo being consolidated at the Gateway Ports/CFSs in the system.