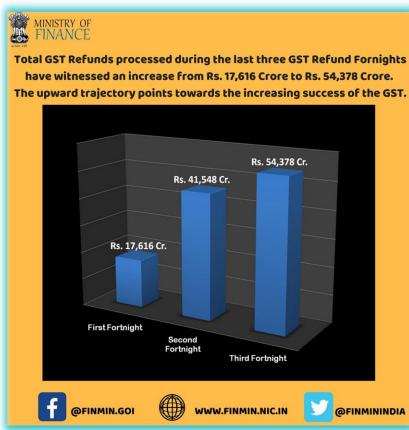

#### **EXPORTS & REFUNDS**

- 16th July to 30th July, 18
- 31st May to 14th June, 18
- 15<sup>th</sup> March to 31<sup>st</sup> March, 18

#### 4. IGST EXPORT REFUNDS

- The processing of IGST refund claims on exports is fully automated. Majority of refunds claims are getting processed and sanctioned within five days of filing of GSTR-1 and GSTR-3B returns.
- Recently, Circular No. 01/2019-Customs dated 02.01.2019 issued by the Customs Wing to further resolve issues such as: -
  - (i) Online filing of both local and Gateway EGM not being done on time by the concerned stakeholders.
  - (ii) Mismatch in local and gateway EGM details wherever both are filed online.
  - (iii) Non-filing of stuffing report by the Preventive officers at Gateway Ports for the LCL cargo being consolidated at the Gateway Ports/CFSs in the system.