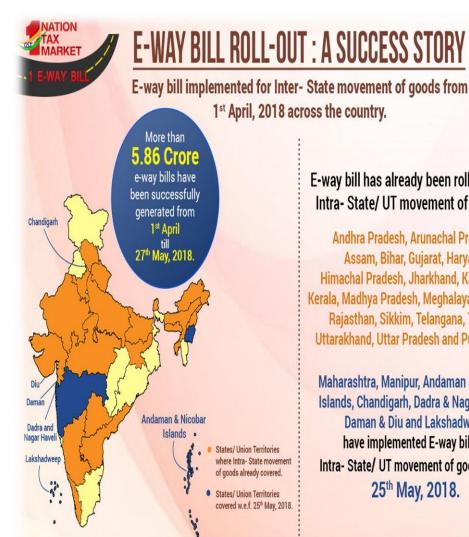

#### E – WAY BILLS

E – way Bill Roll – Out: Successful implementation of E – Way Bill for inter - state movement of goods from 1st April, 2018.

•2

No. of clarifications, notifications regarding interceptions of conveyances for inspections of goods in movement, release and confiscation of such goods.

E-way bill has already been rolled out for

Intra- State/ UT movement of goods in

Andhra Pradesh, Arunachal Pradesh, Assam, Bihar, Gujarat, Haryana, Himachal Pradesh, Jharkhand, Karnataka, Kerala, Madhya Pradesh, Meghalaya, Nagaland, Rajasthan, Sikkim, Telangana, Tripura, Uttarakhand, Uttar Pradesh and Puducherry.

Maharashtra, Manipur, Andaman & Nicobar Islands, Chandigarh, Dadra & Nagar Haveli, Daman & Diu and Lakshadweep have implemented E-way bill for Intra- State/ UT movement of goods w.e.f. 25<sup>th</sup> May, 2018.