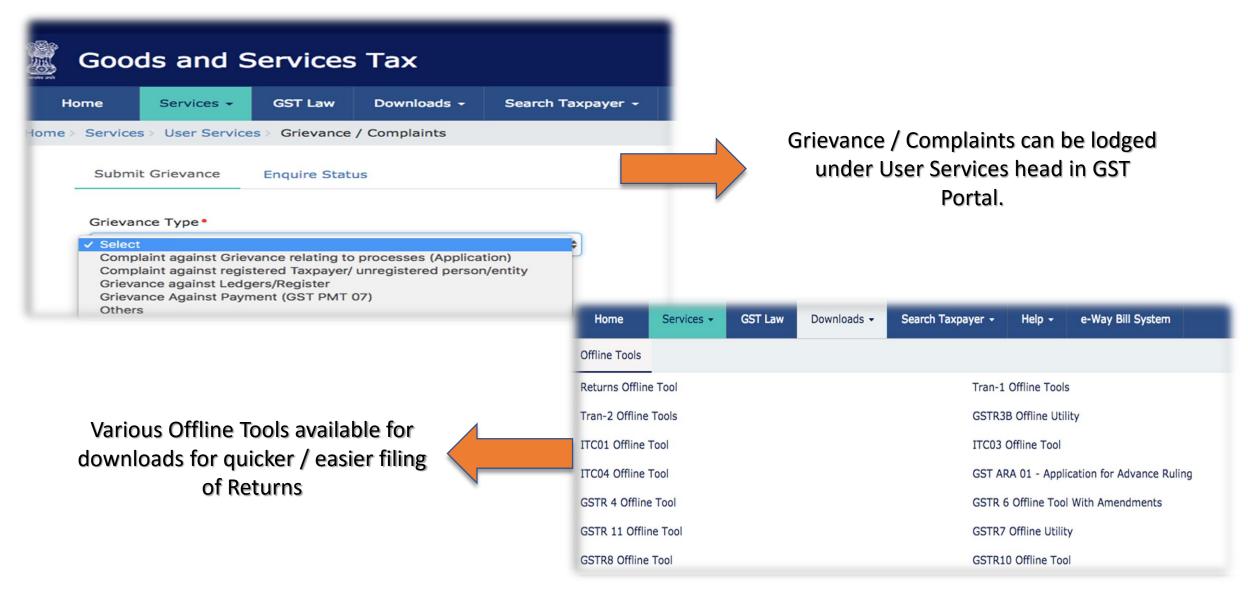

#### **About this Portal**

The Portal has been designed for lodging complaints by taxpayers and other stakeholders. They can lodge Complaint here indicating issues or problems faced by them while working on GST portal instead of sending emails to the Helpdesk. It has been designed in a manner that the user can explain issues faced and upload screenshots of pages where they faced the problem, for quick redressal of grievances.

Having this portal has the following advantages:

- · Enable the user to lodge his complaint and raise tickets himself.
- To provide all required information and reducing to and fro communication between helpdesk and the tax payers, helping to reach a faster resolution.
- Enable the tax payer to check the progress of resolution of his complaint by using the ticket number (acknowledgement number generated after a complaint is lodged).
- · Check the resolution comments in case the complaint/ticket is closed.
- Based on selection of category/subject and sub-category, portal provides relevant FAQ/pages of User manual to help the user resolve the problem faced by him.

Grievance Redressal portal for lodging complaints by taxpayers and other stakeholders.

Complaints with respect to portal can be lodged here. Facility to uploads screenshots of pages –

Self Help Grievance Portal.